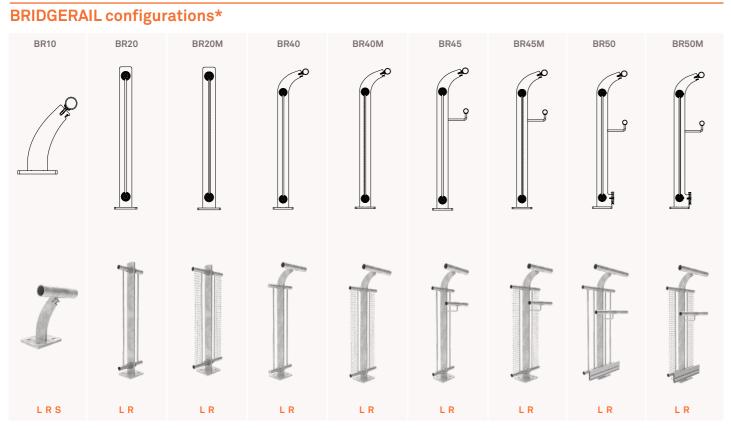

#### Key:

#### LEVEL, RAKE, STAIR

- \* Balusters at 100mm intervals to meet/exceed standards and compliant to crowd loadings up to c5 classification.
- \*\* Available in the following materials:
- HDG
- Stainless Steel
- Aluminium
- † Suitable for Class 9b buildings