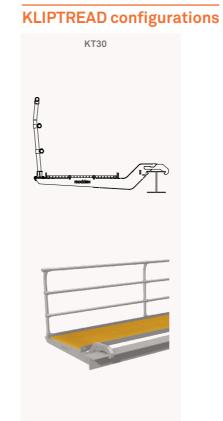

#### Key:

#### LEVEL, RAKE, STAIR

- \* Balusters at 100mm intervals to meet/exceed standards and compliant to crowd loadings up to c5 classification.
- \*\* Available in the following materials:
- HDG
- Stainless Steel
- Aluminium
- † Suitable for Class 9b buildings