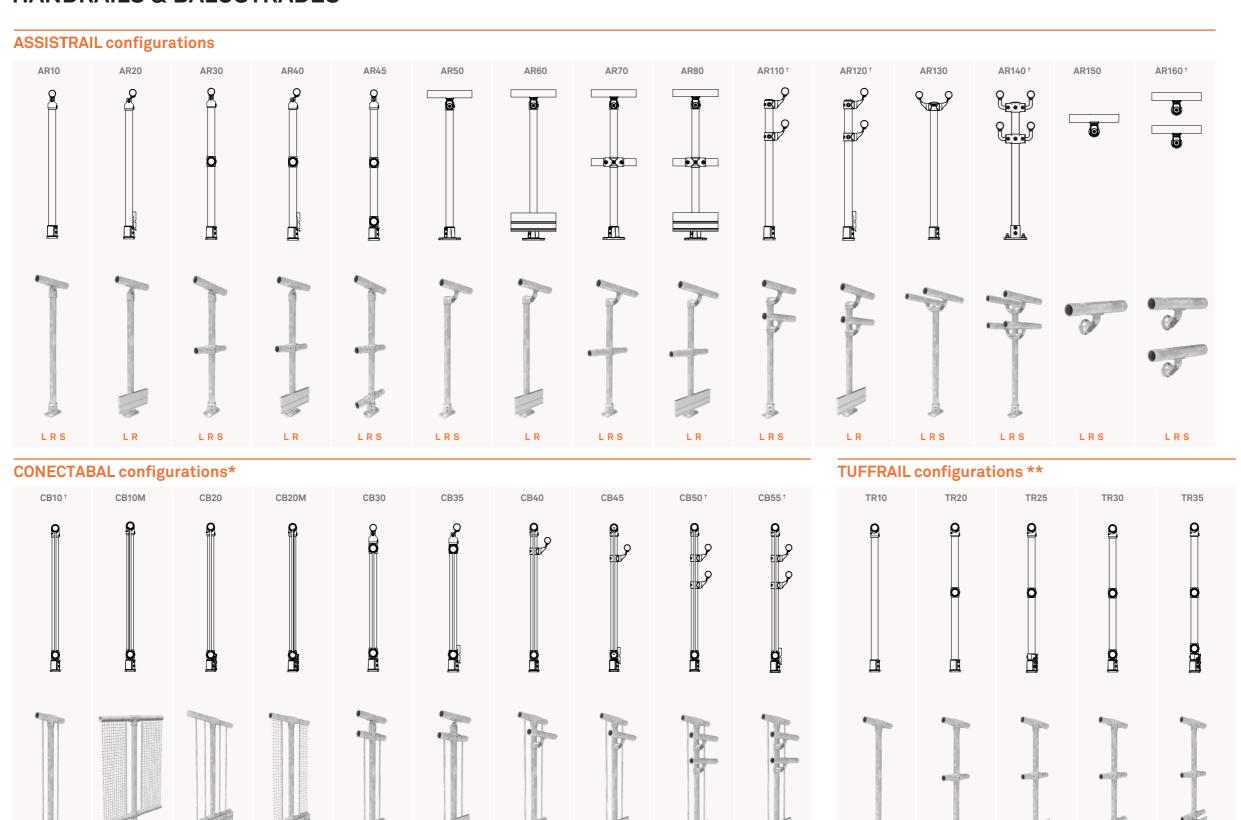

#### **HANDRAILS & BALUSTRADES**

LRS

LRS

L R

#### Key:

#### LEVEL, RAKE, STAIR

- \* Balusters at 100mm intervals to meet/exceed standards and compliant to crowd loadings up to c5 classification.
- \*\* Available in the following materials:
- HDG
- Stainless Steel
- Aluminium
- † Suitable for Class 9b buildings